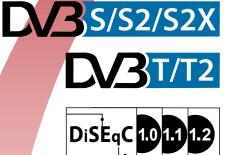

## Labgear Combo HD Satellite & Terrestrial Receiver

- Receives High-Definition satellite and terrestrial TV channels
- PAL upscaling up to 720p or 1080p resolution
- DiSEqC 1.0, 1.1, 1.2, STAB, USALS support
- Compliant with DVB-S/S2/S2X, DVB-T/T2
- Supports teletext & multilingual subtitles
- Simultaneously watch Terrestrial while recording Satellite content or watch Satellite while recording Terrestrial content