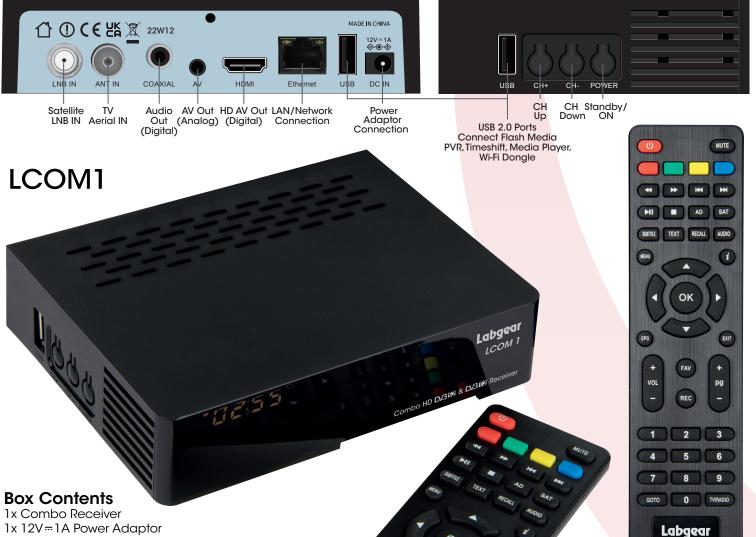

1x Remote control 2x AAA Batteries

01234 26 37 37 <u>01234 2</u>6 74 00 1 sales@labgear.co.uk N

www.labgear.co.uk